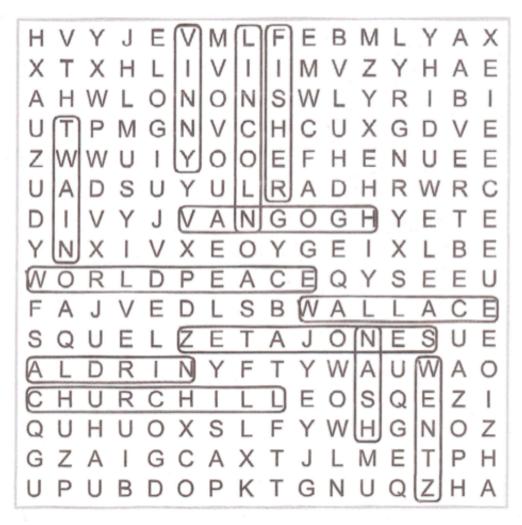

### Words Horizontal and Vertical- Level: Medium

J VMLF E B M M V ZΝ 0 Ν S W N V Н X E F Н LRA A N G ΧE 0 YGE Ε ACEQ BWA ΑJ S N Ε Α Υ Ε S F YWHХ G J L CAXT M KTGNUQZ O P

Nash Wallace Twain ZetaJones Aldrin Vinny Churchill Lincoln VanGogh WorldPeace

Wentz Fisher