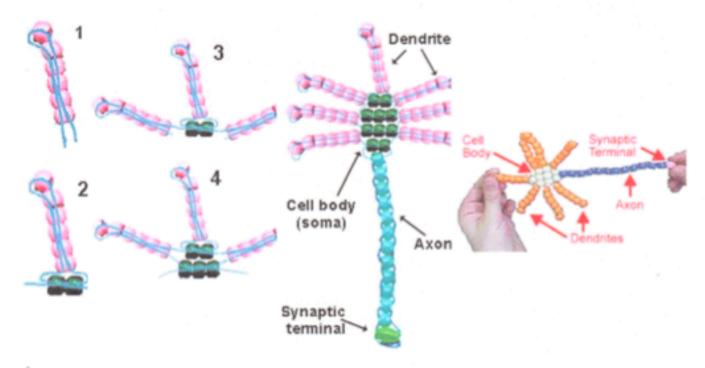

# **Beady Neuron**

# For grades 3-12

Get out those beads and make a neuron! This neuron with seven dendrites requires 65 beads: 42 beads for the dendrites, 10 beads for the cell body, 12 beads for the axon and 1 bead for the synaptic terminal. String the beads using the pattern in the diagrams below. The string can be yarn, rope, or for the best result use flexible wire. You can also create your own pattern or use a different colored bead for a nucleus in the cell body.

- Wire
- 65 beads