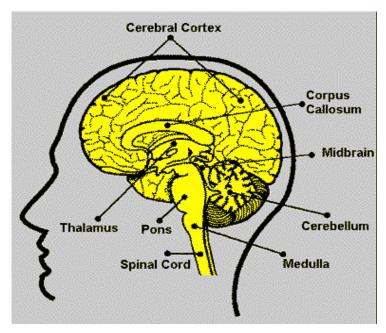

Picture from: http://hplusmagazine.com/wp-content/uploads/brain1.jpg

Cerebral Cortex: This area is involved in thought, voluntary movement (raising your hand), language, reasoning (problem solving), and perception (seeing).

Cerebellum: This area is involved in involuntary movement (a movement you make without thinking about it first), balance, and posture

Brain stem: Basic functions such as breathing, swallowing, heart beat

Thalamus: processing of information you bring in through your 5 senses, and movement

Hippocampus: Learning and memory

Basal Ganglia: Movement

Midbrain: Vision, hearing and eye movement

Corpus Collosum: Connects right and left hemispheres

Hypothalamus: Hunger, body temperature, thirst, and circadian rhythms

**Query:** Did you notice how several areas seem to be involved in the same function? That's because many human functions require multiple systems to work together. How do they work together? The talk to each other! They communicate via cells transmitting information.