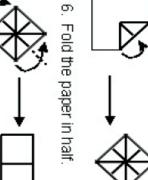

#### The Brain- The Director

Before thinking about the problems that occur in the brain when someone has a mental illness, it is helpful to think about how the brain functions normally. The brain is an incredibly complex organ. It makes up only 2 percent of our body weight, but it consumes 20 percent of the oxygen we breathe and 20 percent of the energy we take in. It controls virtually everything we as humans experience, including movement, sensing our environment, regulating our involuntary body processes such as breathing, and controlling our emotions. Hundreds of thousands of chemical reactions occur every second in the brain; those reactions underlie the thoughts, actions, and behaviors with which we respond to environmental stimuli. In short, the brain dictates the internal processes and behaviors that allow us to survive.

Picture from: http://hplusmagazine.com/wp-content/uploads/brain1.jpg

Cerebral Cortex: This area is involved in thought, voluntary movement (raising your hand), language, reasoning (problem solving), and perception (seeing).

Cerebellum: This area is involved in involuntary movement (a movement you make without thinking about it first), balance, and posture

Brain stem: Basic functions such as breathing, swallowing, heart beat

Thalamus: processing of information you bring in through your 5 senses, and movement

Hippocampus: Learning and memory

Basal Ganglia: Movement

Midbrain: Vision, hearing and eye movement

Corpus Collosum: Connects right and left hemispheres

Hypothalamus: Hunger, body temperature, thirst, and circadian rhythms

**Query:** Did you notice how several areas seem to be involved in the same function? That's because many human functions require multiple systems to work together. How do they work together? The talk to each other! They communicate via cells transmitting information.