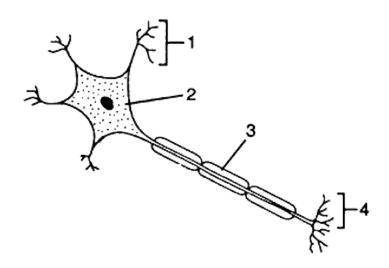

#### The Neuron-The Communicator

How does the brain take in all this information, process it, and cause a response? The basic functional unit of the brain is the neuron. A neuron is a specialized cell that can produce different actions because of its precise connections with other neurons, sensory receptors, and muscle cells.

#### Neuron

**Dendrites** 

Cell body includes nucleus

Axon

Axon terminal or presynaptic

Neurons communicate using both electrical signals and chemical messages. The chemical messengers are called neurotransmitters. The neurotransmitter is formed in the cell body and travels through the axon to the presynaptic terminal where it is released and taken up by the dendrites of another neuron. In terms of mental illness acetylcholine, serotonin, dopamine and norepinephrine are the neurotransmitters thought to play a significant role.