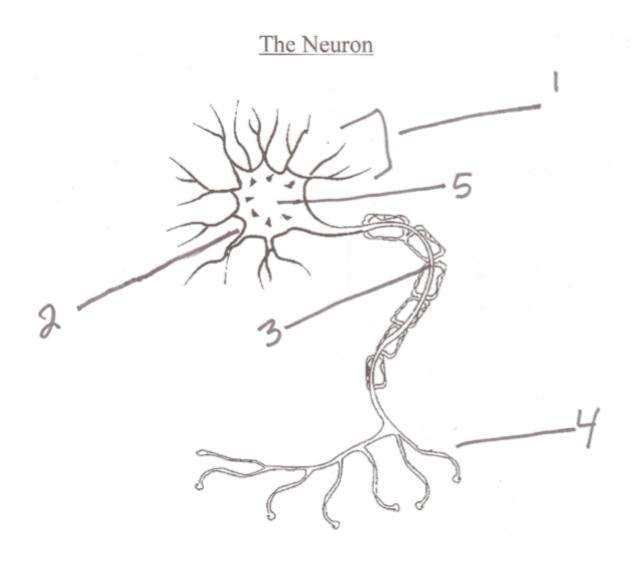

# **Brain Puzzle**

Cut out these pieces along the dotted lines. Mix up the pieces and then try to put the brain back together.

Label Dendrite, Axon, Cell Body, Nucleus, and Presynaptic Terminal.