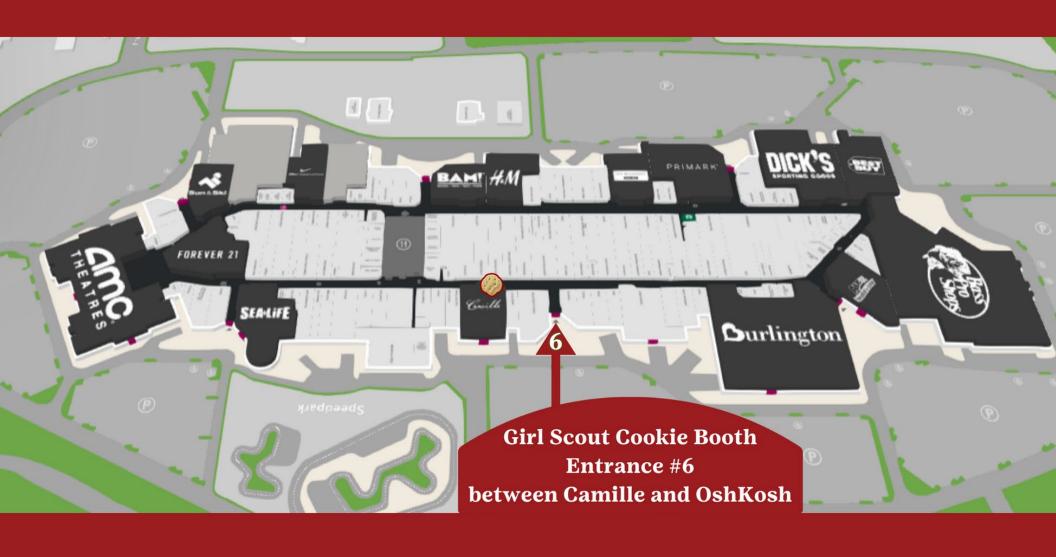

# Concord Mills Blvd., Concord, NC 28027

**Location of Booth:** Near Food Court between Camille La Vie and OshKosh B'Gosh stores, just inside entrance 6 to the mall. Booth will be decorated with Girl Scout signage and marketing collateral. Please do not bring any additional signage or seating.