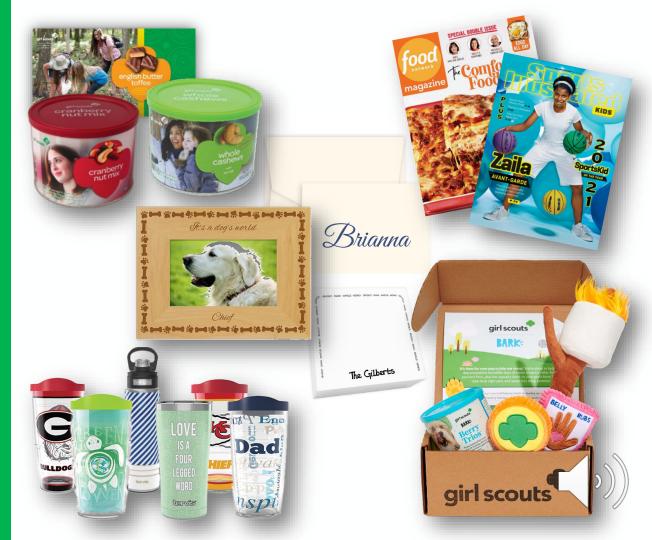

## PRODUCTS GIRL SCOUT SUPPORTERS CAN PURCHASE

Nuts & Chocolates

Magazines

and More!!! Tervis® Tumblers, Girl Scout-themed Bark Box, and Personalized Stationery.

#### ONLINE SHOPPING SITES

Supporters select their desired product line

Nuts & Chocolates have two options: Girl Delivered or Direct Ship

### DELICIOUS NUTS & CHOCOLATES

Council's Top Selling Items

- #1 Deluxe Pecan Clusters
- #2 Peanut Butter Bears
- #3 Dark Chocolate Caramel Caps
- #4 Chocolate Covered Almonds
- #5 Peanut Butter Trail Mix

## MAGAZINES

Top selling magazines offered Easy renewal No cost shipping