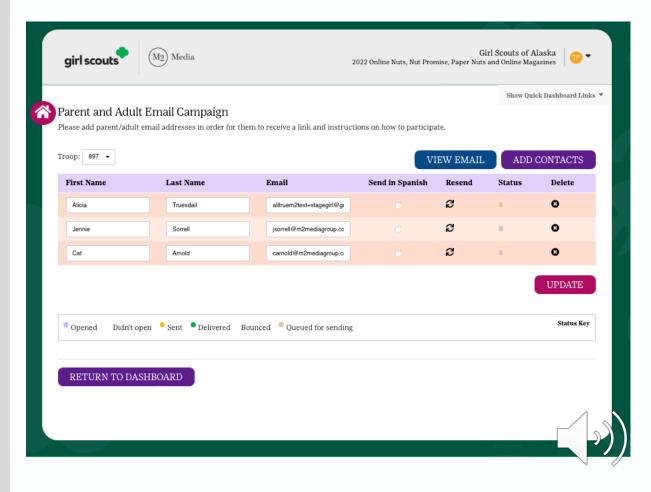

## PARENT/ADULT EMAIL CAMPAIGN

Email addresses uploaded by council

Edit or enter missing parent/adult emails

Email with instructions on how to participate

Once you log in, create your avatar and visit the "Parent and Adult Email Campaign" section. Check or enter the email addresses for the Girl Scouts/parents in your troop so they will receive an email with instructions on how to participate.