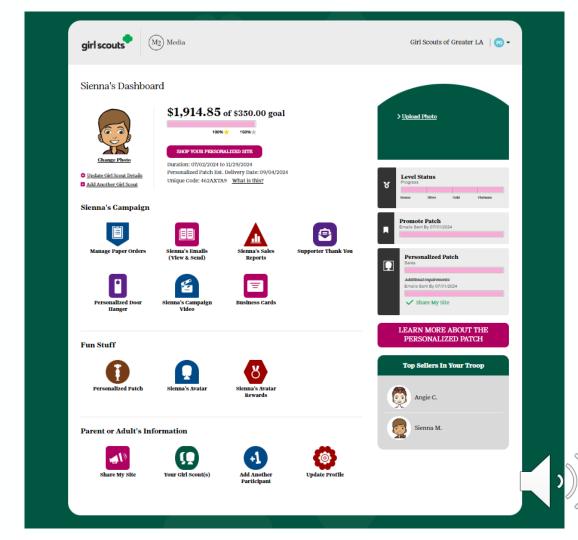

## PARTICIPANT'S DASHBOARD

- Additional emails/social media/texts
- Girl Scout's avatar room with virtual rewards & troop photo
- Manage nut card order entry Caregiver entry due by Select rewards October 20
  - Sales reports

#### TROOP DASHBOARD

Messaging

Manage nut card order entry

Select rewards

Sales reports

Banking and payments