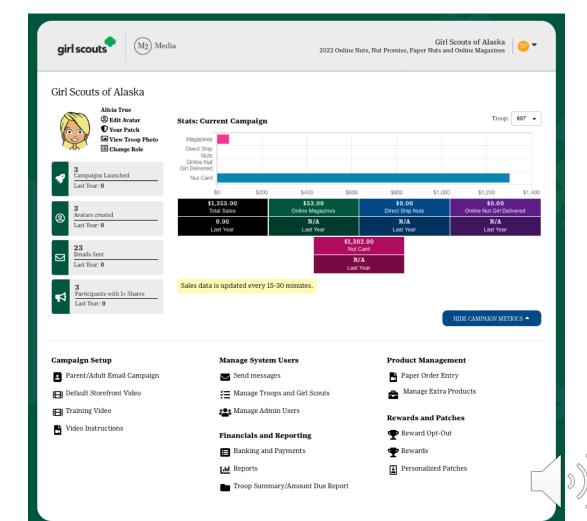

#### TROOP DASHBOARD

Messaging

Manage nut card order entry

Select rewards

Sales reports

Banking and payments

## PARTICIPANT'S DASHBOARD

- Additional emails/social media/texts
- Girl Scout's avatar room with virtual rewards & troop photo
- Manage nut card order entry Caregiver entry due by Select rewards October 20
  - Sales reports