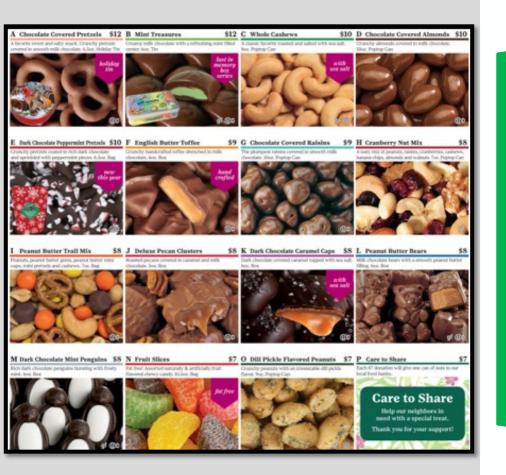

### DELICIOUS NUTS & CHOCOLATES

Council's Top Selling Items

- #1 Deluxe Pecan Clusters
- #2 Peanut Butter Bears
- #3 Dark Chocolate Caramel Caps
- #4 Chocolate Covered Almonds
- #5 Peanut Butter Trail Mix

#### **CARE TO SHARE**

Customer makes purchase to support

Orders can be placed through order card, online girl delivered or direct ship channels

Products are distributed by council and are not delivered to troops/girls

## MAGAZINES

Top selling magazines offered Easy renewal No cost shipping