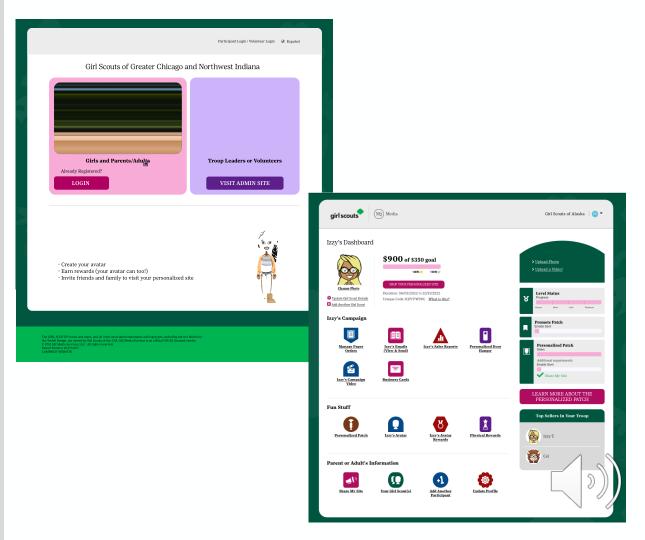

## GIRL SCOUT'S PLATFORM SET-UP

Preferred Email Address

Confirm Membership

Highlight Girl Scout Goals

Build an Avatar

Include Video

## PARTICIPANT'S DASHBOARD

- Additional emails/social media/texts
- Girl Scout's avatar room with virtual rewards & troop photo
- Manage nut card order entry Caregiver entry due by Select rewards October 20
  - Sales reports