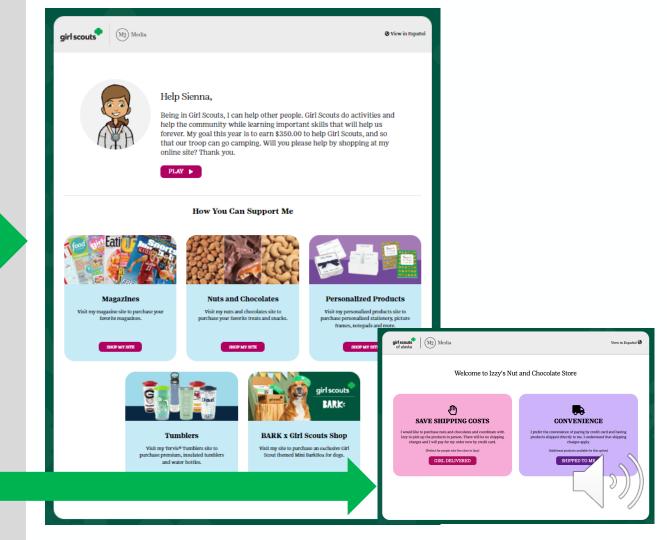

## GIRL SCOUT'S PLATFORM SET-UP

Preferred Email Address

Confirm Membership

Highlight Girl Scout Goals

Build an Avatar

Include Video

## TOOLS TO RUN A BUSINESS

Send emails

Share My Site with social media and texting

Printable business cards

Door hangers with QR codes

## PARTICIPANT'S DASHBOARD

- Additional emails/social media/texts
- Girl Scout's avatar room with virtual rewards & troop photo
- Manage nut card order entry Caregiver entry due by Select rewards October 20
  - Sales reports

#### ONLINE SHOPPING SITES

Supporters select their desired product line

Nuts & Chocolates have two options: Girl Delivered or Direct Ship