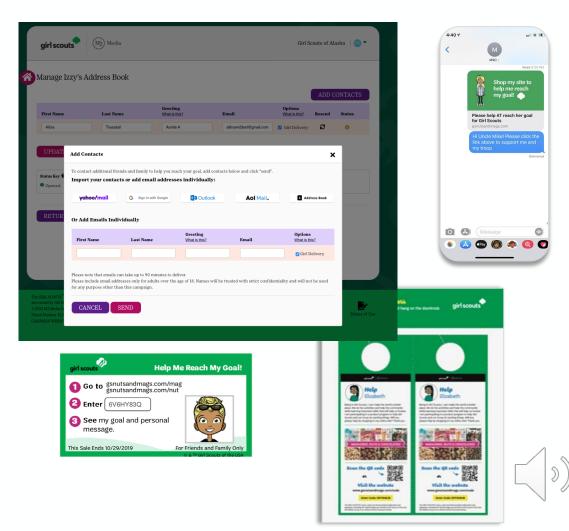

## TOOLS TO RUN A BUSINESS

Send emails

Share My Site with social media and texting

Printable business cards

Door hangers with QR codes

## PARENT/ADULT EMAIL CAMPAIGN

Email addresses uploaded by council

Edit or enter missing parent/adult emails

Email with instructions on how to participate