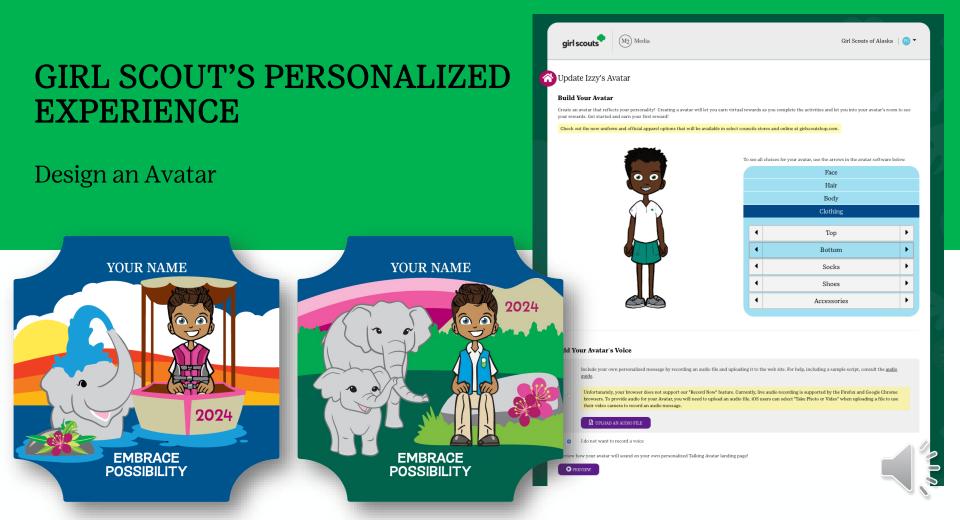

## THE GIRL SCOUT'S PERSONALIZED EXPERIENCE

## GIRL SCOUT'S PLATFORM SET-UP

Preferred Email Address

Confirm Membership

Highlight Girl Scout Goals

Build an Avatar

Include Video