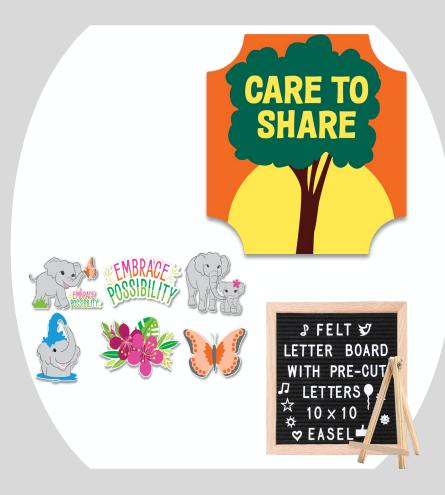

### CARE TO SHARE

- Customer makes purchase to support our local food banks
- Orders can be placed through order card, online girl delivered or direct ship channels
- Products are distributed by council and are not delivered to troops/Girl Scouts
- Troops earn proceeds and Girl Scouts can earn some great rewards for this cause
  - Girls with 3 Care to Share earn the Patch
  - Girls with 6 Care to Share earn the Embrace Possibility Stickers
  - Troops with a total of 30+ Care to Share will receive the Felt Letter Board

### ▶ Troop Reward

≥ FELT ₽

LETTERS 10×10 EASEL

30+ Care to Share

for Troop Donations

Felt Message Board

18+ Emails Sent Embrace Possibility Patch

Extras