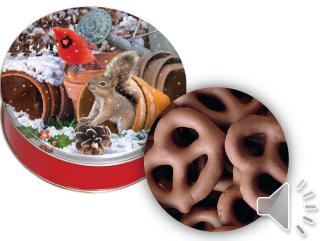

### ASHDON FARMS TINS

## Perfect for Gifts and Treats!

**Girl Scout Memory Box Tin** Milk Chocolate Mint Treasures

Garden Friends Holiday Tin Milk Chocolate Pretzels (also available with Deluxe Pecan Clusters online only)