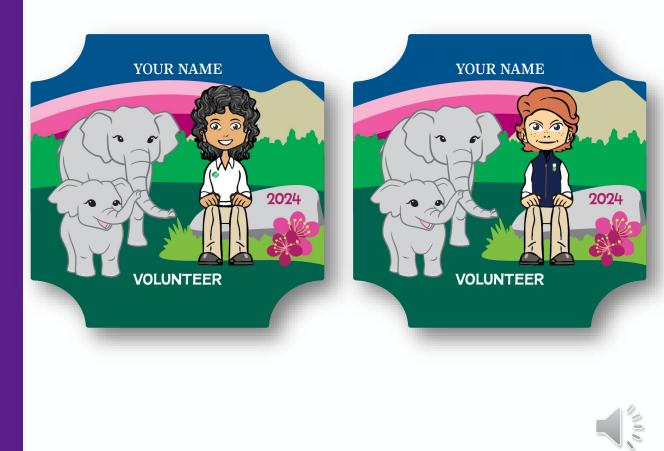

## VOLUNTEER REWARDS

Troop Leader Personalized Patch

- Troops sell \$1300+
- Troop Leader sends caregiver email blast
- 2 per troop