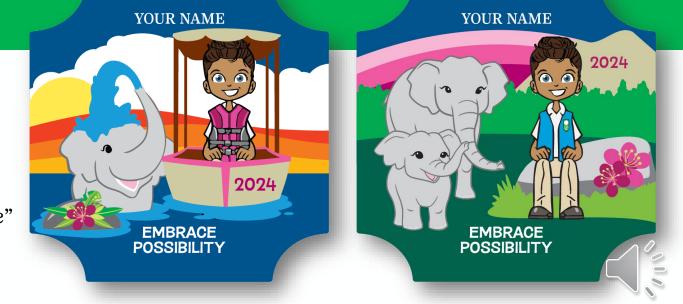

### Enter to win a GIANT ASIAN ELEPHANT

- Automatic entry:
  - Logging into M2, creating an avatar & sending 18+ emails
  - Plus, one entry for every \$100 in sales