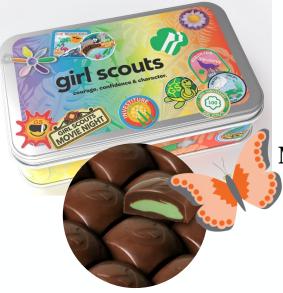

### ASHDON FARMS TINS

## Perfect for Gifts and Treats!

**Girl Scout Memory Box Tin** Milk Chocolate Mint Treasures

Garden Friends Holiday Tin Milk Chocolate Pretzels (also available with Deluxe Pecan Clusters online only)