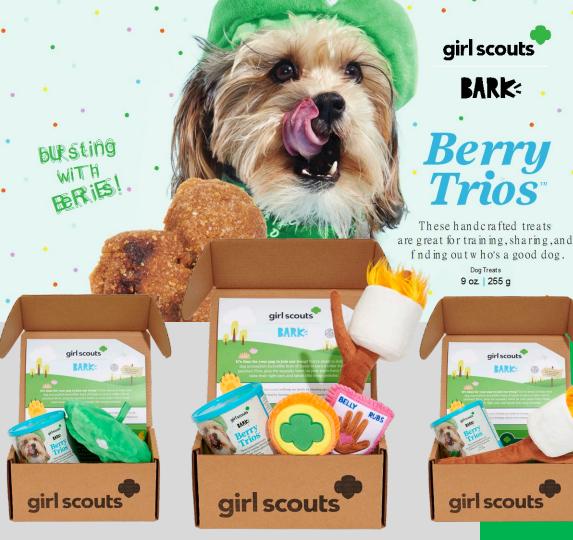

### Girl Scout themed BarkBox options

Choose from one big box (\$27.99) or two different mini boxes (\$19.99 or 22.99)!

Online purchase only, ships direct to customers and their furry friends.

Shipping cost for customers will be \$5 for single unit, \$10 for 2+ units. (*subsidized by BARK*)