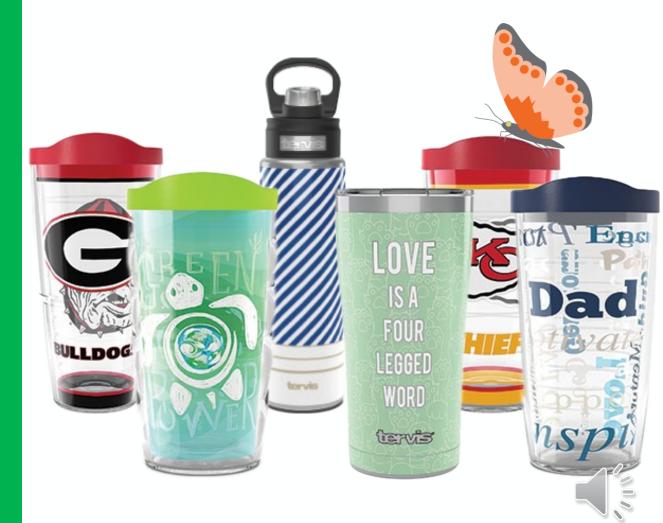

### **Tervis®** Tumblers

Offerings will include a great selection of premium insulated tumblers and water bottles with approximately 300 unique designs.

Shipping costs for customers will be \$7.99 for the first, \$7.99 for the second, \$3.99 for the third, and then \$1 for each tumbler after.