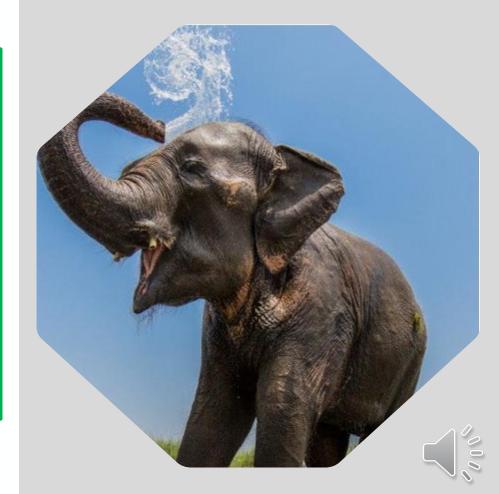

### **ASIAN ELEPHANT**

Largest mammal on the Asian continent – living in forests

Up to 21 feet in length, 12 feet tall and up to 11,000 pounds

Very social spending 2/3 of the day feeding on grasses, bananas, rice and sugarcane

Endangered with fewer than 50,000 remaining due to habitat loss and poaching