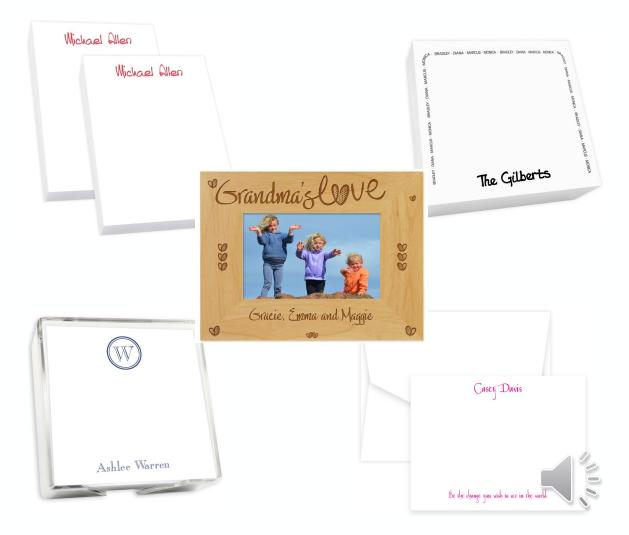

### New Personalized Products!

High quality stationery, notepads, and photo frames.

Shipped directly with customized colors, fonts, names, and more!