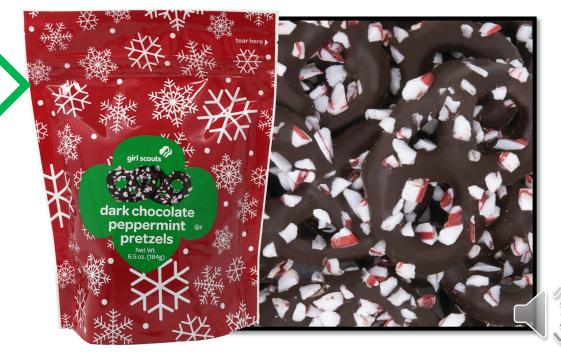

### Dark Chocolate Peppermint Pretzels

- Available with order card, online girl delivered, or direct ship
- Crunchy pretzels coated in rich dark chocolate and sprinkled with peppermint pieces.