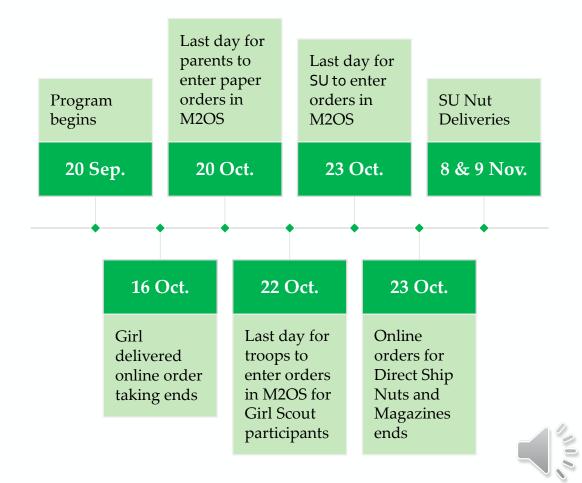

## IMPORTANT DATES

TROOP **PROCEEDS** 15% of Total Sales (or 17% for Opt Out) Older girl troops (Cadette and up) may opt out of rewards and earn an additional 2% of total sales Girls will still receive base patches AND